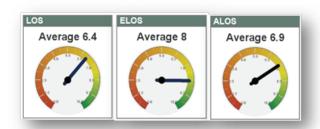

# **Dynaboard**<sup>™</sup> includes pre-configured analytics that:

- Presents data in facility, multi-site enterprise and regional views
- Covers clinical, statistical and financial performance metrics
- Includes real-time analytics such as Patient Flow and ED Length of Stay
- Supports historical trend data analysis such as ALC and Wait Time
- Allows for customization of pre-configured analytics for site specific needs