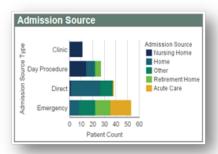

# **Dynaboard**<sup>™</sup> includes pre-configured analytics that:

- Presents data in facility, multi-site enterprise and regional views
- Covers clinical, statistical and financial performance metrics
- Includes real-time analytics such as Patient Flow and ED Length of Stay
- Supports historical trend data analysis such as ALC and Wait Time
- Allows for customization of pre-configured analytics for site specific needs