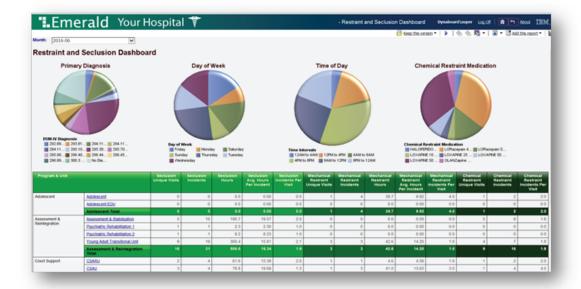

### Business Intelligence Designed for Healthcare

Specifically designed by clinical, financial and management data analysis professionals for the healthcare environment, **Dynaboard**™ is a complete Business Intelligence solution that provides dashboards, scorecards, Key Performance Indicators (KPIs) and Reports with drill-down capability.

# **Dynaboard**<sup>™</sup> includes pre-configured analytics that:

- Presents data in facility, multi-site enterprise and regional views
- Covers clinical, statistical and financial performance metrics
- Includes real-time analytics such as Patient Flow and ED Length of Stay
- Supports historical trend data analysis such as ALC and Wait Time
- Allows for customization of pre-configured analytics for site specific needs