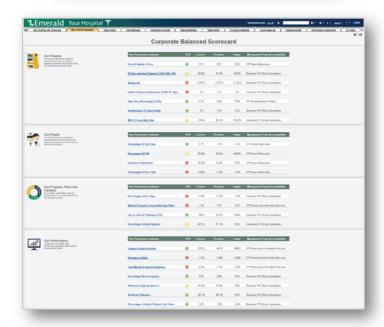

**Dynaboard**<sup>™</sup> is a secure, web-based, easy to use solution with a rich library of data cubes, data models, KPIs, dashboards and scorecards that cover most clinical, operational and financial applications in healthcare.

# **Dynaboard**<sup>™</sup> includes pre-configured analytics that:

- Presents data in facility, multi-site enterprise and regional views
- Covers clinical, statistical and financial performance metrics
- Includes real-time analytics such as Patient Flow and ED Length of Stay
- Supports historical trend data analysis such as ALC and Wait Time
- Allows for customization of pre-configured analytics for site specific needs