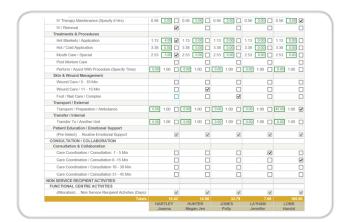

### Embedded Suite of Reports: From Detailed to Trends

Reports analysis grouped around the major workflows within the software-workload, utilization, procedures, validity, inter-rater reliability, MIS workload, MIS caseload.

- Selection of report parameters support a wide range of reports from high level trend to detailed reports.
- Internal reports organized around the functional centre, service provider and service recipient.
- External reports organized around the functional centre and specific provincial requirements for MIS reporting.
- Graphical illustration of data.
- Ability to create a list of My Reports (My Favorites) for fast report creation / retrieval.