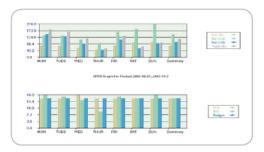

### Embedded Suite of Reports: From Detailed to Trends

Reports analysis grouped around the major workflows within the software-workload, utilization, procedures, validity, inter-rater reliability, MIS workload, MIS caseload.

- Selection of report parameters support a wide range of reports from high level trend to detailed reports.
- Internal reports organized around the functional centre, service provider and service recipient.
- External reports organized around the functional centre and specific provincial requirements for MIS reporting.
- Graphical illustration of data.
- Ability to create a list of My Reports (My Favorites) for fast report creation / retrieval.