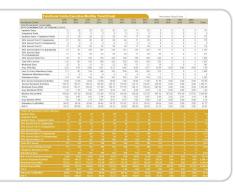

### Embedded Suite of Reports: From Detailed to Trends

Reports analysis grouped around the major workflows within the software-workload, utilization, procedures, validity, inter-rater reliability, MIS workload, MIS caseload.

- Selection of report parameters support a wide range of reports from high level trend to detailed reports.
- Internal reports organized around the functional centre, service provider and service recipient.
- External reports organized around the functional centre and specific provincial requirements for MIS reporting.
- Graphical illustration of data.
- Ability to create a list of My Reports (My Favorites) for fast report creation / retrieval.